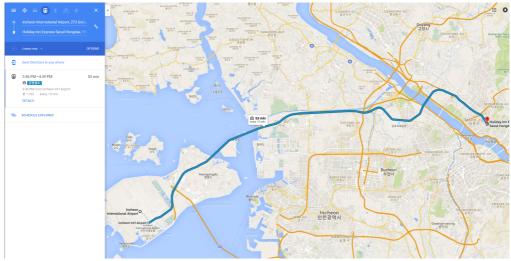

#### Guide - Incheon International Airport to Holiday Inn Express Seoul Hongdae.

Figure 1. Incheon International Airport to Holiday Inn Express Seoul Hongdae - Route Overview.

1. After arriving at Incheon International Airport, follow the signs to the Airport Railroad. (AREX). The location from each terminal to AREX is depicted below.