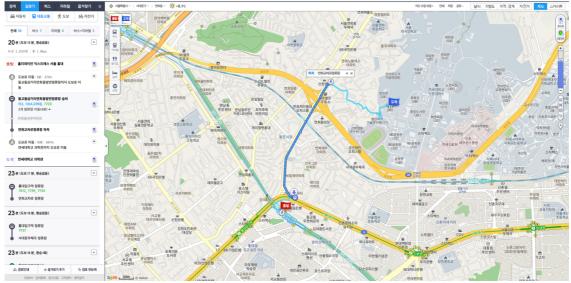

### Guide – Holiday Inn Express Seoul Hongdae to Yonsei Univ. Science Hall (Bus) Est. time: Approx. 20 min.

Figure 7. Holiday Inn Express Seoul Hongdae to Yonsei University Science Hall - Route Overview