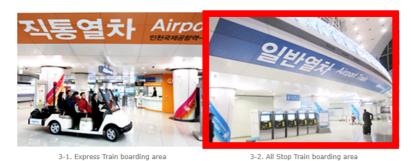

Figure 3. The sign for each train. Take the "All-Stop Train"

- 3. From a ticketing machine, purchase a ticket to Hongdae (Hongik University). Machines receive cash only.
- 4. Take an "All-Stop Train" to Hongdae.