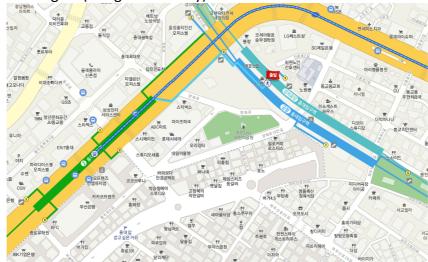

## Guide – Holiday Inn Express Seoul Hongdae to Yonsei Univ. Science Hall (Sub) Est. time: Approx. 30 min.

1. Head to Hongdae(Hongik University) Station

- 2. Take the subway line no. 2(Green line) heading towards City Hall.
- 3. Get off at Sinchon station (1 station from Hongdae station).
- 4. Walk the following route to the Science Hall.