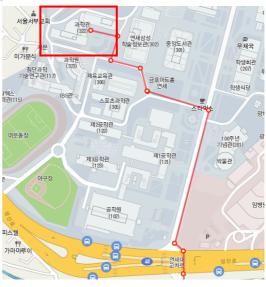

## Guide – Holiday Inn Express Seoul Hongdae to Yonsei Univ. Science Hall (Sub) Est. time: Approx. 30 min.

1. Head to Hongdae(Hongik University) Station

- 2. Take the subway line no. 2(Green line) heading towards City Hall.
- 3. Get off at Sinchon station (1 station from Hongdae station).
- 4. Walk the following route to the Science Hall.