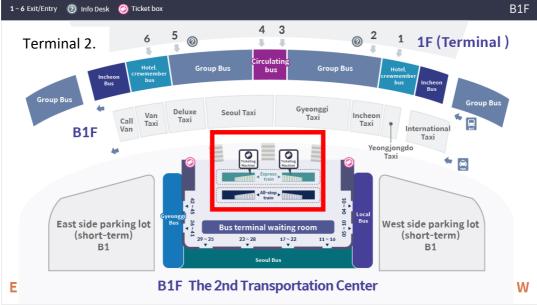

Figure 2. Airport Railroad location in each terminal.

2. Locate the "All-Stop Train(blue sign)" entrance from either terminal.

Note: The Express Train(orange sign) will not stop at the designated station.