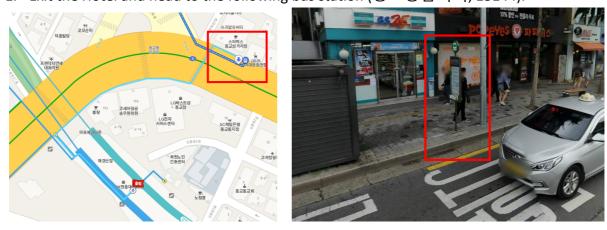

1. Exit the Hotel and head to the following bus station (동교동삼거리, 13144).

- 2. Take any of the following bus no. 153, 110A(Blue), 7720(Green)
- 3. Exit after 2 bus stops. (Press the red STOP buzzer after passing the first bus stop)
- 4. Walk the following route towards the Science Hall.