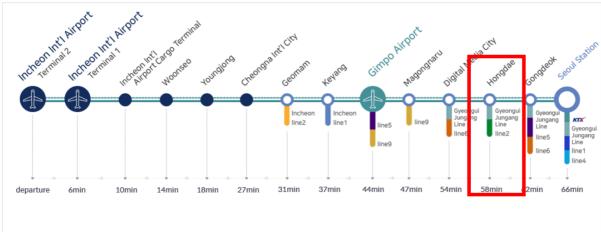

Figure 3. The sign for each train. Take the "All-Stop Train"

- 3. From a ticketing machine, purchase a ticket to Hongdae (Hongik University). Machines receive cash only.
- 4. Take an "All-Stop Train" to Hongdae.

Figure 4. AREX All Stop Train Route.

Figure 5. Hongdae station(Hongik University station) exit location.

6. Take a left towards the entrance to Holiday Inn Express Seoul Hongdae.

Figure 6. Holiday Inn Express Seoul Hongdae Entrance.