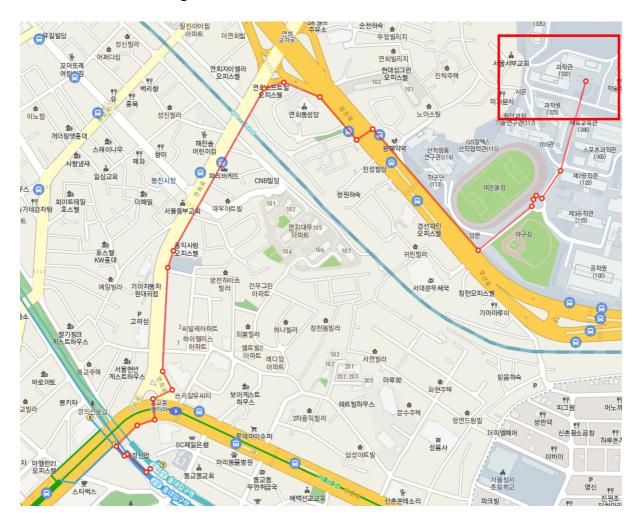

#### Guide – Holiday Inn Express Seoul Hongdae to Yonsei Univ. Science Hall (Walk)

Est. time: Approx. 29 min.

1. Take the following route.