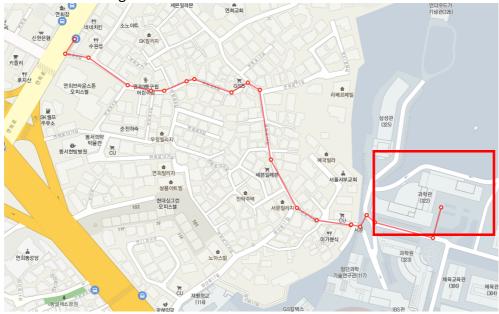

#### Guide – Holiday Inn Express Seoul Hongdae to Yonsei Univ. Science Hall (Walk)

Est. time: Approx. 29 min.

1. Take the following route.