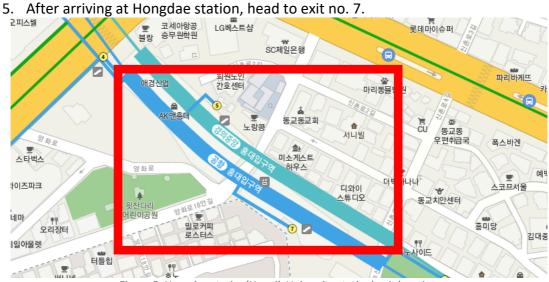

Figure 4. AREX All Stop Train Route.

Figure 5. Hongdae station(Hongik University station) exit location.

6. Take a left towards the entrance to Holiday Inn Express Seoul Hongdae.

Figure 6. Holiday Inn Express Seoul Hongdae Entrance.