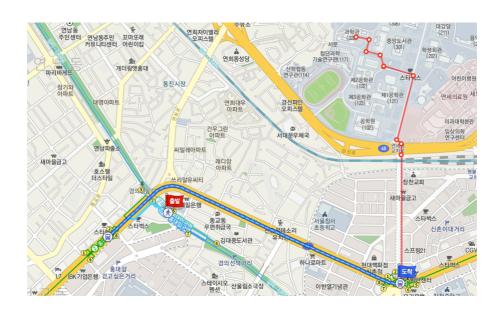

### Guide – Holiday Inn Express Seoul Hongdae to Yonsei Univ. Science Hall (Bus) Est. time: Approx. 20 min.

Figure 7. Holiday Inn Express Seoul Hongdae to Yonsei University Science Hall - Route Overview