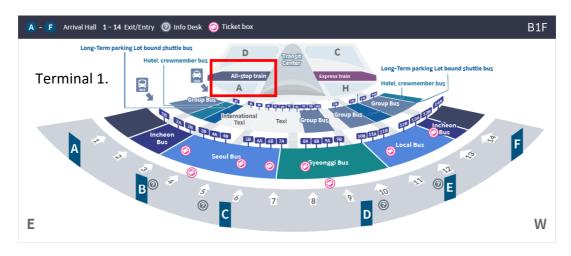

Figure 2. Airport Railroad location in each terminal.

2. Locate the "All-Stop Train(blue sign)" entrance from either terminal.

Note: The Express Train(orange sign) will not stop at the designated station.