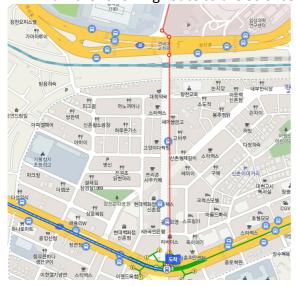

### Guide – Holiday Inn Express Seoul Hongdae to Yonsei Univ. Science Hall (Bus) Est. time: Approx. 20 min.

Figure 7. Holiday Inn Express Seoul Hongdae to Yonsei University Science Hall - Route Overview

1. Exit the Hotel and head to the following bus station (동교동삼거리, 13144).

- 2. Take any of the following bus no. 153, 110A(Blue), 7720(Green)
- 3. Exit after 2 bus stops. (Press the red STOP buzzer after passing the first bus stop)
- 4. Walk the following route towards the Science Hall.